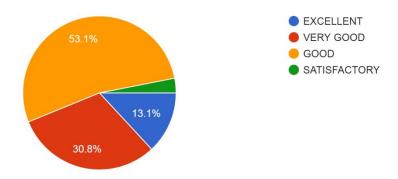

### 1. Personal Level Guidance is given By the teachers is $\ref{eq:condition}$

130 responses