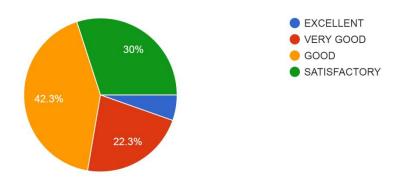

## BNM DEGREE COLLEGE STAGE BANGALORE -560070

**BSKII** 

Reaccredited By NAAC with "B" Grade

**Student Satisfaction Survey 2018-19** 

Students Feed Back Form B.Com/ B.B.A/M.Com

Course 132 responses



#### Semester 132 responses



### 1. Personal Level Guidance is given By the teachers is $\ref{eq:condition}$

130 responses



#### 2. How well were the teachers able to communicate?

132 responses



# 3. How was the cooperation from the administrative Staff of the college ? 132 responses



### 4. How was the library facilities provided by the college?

130 responses



### 5. How the syllabus was covered in the class?

130 responses



# 6. How was the encouragement for inter collegiate cultural and sports competitions? 130 responses



## 7.Are the students motivated to the PG education ?

132 responses