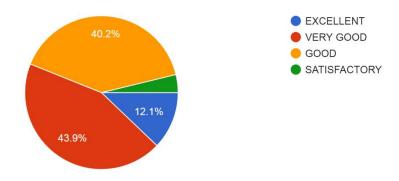

AGE BANGALORE -560070

**BSKII** 

Reaccredited By NAAC with "B" Grade

**Student Satisfaction Survey 2018-19** 

Students Feed Back Form B.Com/ B.B.A/M.Com

Course 132 responses



#### Semester 132 responses



### 1. Personal Level Guidance is given By the teachers is $\ref{eq:condition}$

130 responses



#### 2. How well were the teachers able to communicate?

132 responses



# 3. How was the cooperation from the administrative Staff of the college ? 132 responses



### 4. How was the library facilities provided by the college?

130 responses



### 5. How the syllabus was covered in the class?

130 responses



# 6. How was the encouragement for inter collegiate cultural and sports competitions? 130 responses



## 7.Are the students motivated to the PG education ?

132 responses