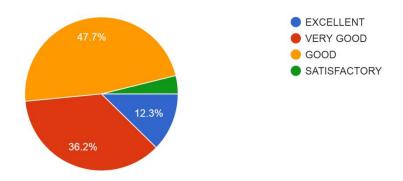

## BNM DEGREE COLLEGE STAGE BANGALORE -560070

**BSKII** 

Reaccredited By NAAC with "B" Grade

**Student Satisfaction Survey 2018-19** 

Students Feed Back Form B.Com/ B.B.A/M.Com

Course 132 responses



#### Semester 132 responses



### 1. Personal Level Guidance is given By the teachers is $\ref{eq:condition}$

130 responses



#### 2. How well were the teachers able to communicate?

132 responses



# 3. How was the cooperation from the administrative Staff of the college ? 132 responses



### 4. How was the library facilities provided by the college?

130 responses



### 5. How the syllabus was covered in the class?

130 responses



# 6. How was the encouragement for inter collegiate cultural and sports competitions? 130 responses



## 7.Are the students motivated to the PG education ?

132 responses