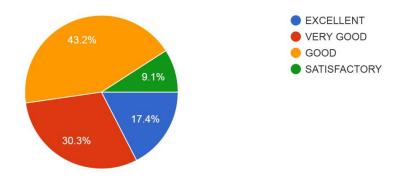

### 1. Personal Level Guidance is given By the teachers is $\ref{eq:condition}$

130 responses