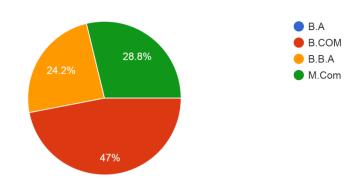

## BNM DEGREE COLLEGE STAGE BANGALORE -560070

**BSKII** 

Reaccredited By NAAC with "B" Grade

**Student Satisfaction Survey 2018-19** 

Students Feed Back Form B.Com/ B.B.A/M.Com

Course 132 responses