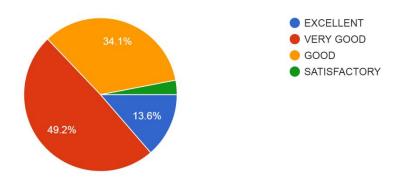

## BNM DEGREE COLLEGE STAGE BANGALORE -560070

**BSKII** 

Reaccredited By NAAC with "B" Grade

**Student Satisfaction Survey 2018-19** 

Students Feed Back Form B.Com/ B.B.A/M.Com

Course 132 responses



#### Semester 132 responses



### 1. Personal Level Guidance is given By the teachers is $\ref{eq:condition}$

130 responses



#### 2. How well were the teachers able to communicate?

132 responses



# 3. How was the cooperation from the administrative Staff of the college ? 132 responses



### 4. How was the library facilities provided by the college?

130 responses



### 5. How the syllabus was covered in the class?

130 responses



# 6. How was the encouragement for inter collegiate cultural and sports competitions? 130 responses



## 7.Are the students motivated to the PG education ?

132 responses