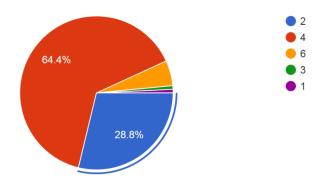

## BNM DEGREE COLLEGE STAGE BANGALORE -560070

**BSKII** 

Reaccredited By NAAC with "B" Grade

**Student Satisfaction Survey 2018-19** 

Students Feed Back Form B.Com/ B.B.A/M.Com

Course 132 responses



#### Semester 132 responses



### 1. Personal Level Guidance is given By the teachers is $\ref{eq:condition}$

130 responses



#### 2. How well were the teachers able to communicate?

132 responses



# 3. How was the cooperation from the administrative Staff of the college ? 132 responses



### 4. How was the library facilities provided by the college?

130 responses



### 5. How the syllabus was covered in the class?

130 responses



# 6. How was the encouragement for inter collegiate cultural and sports competitions? 130 responses



## 7.Are the students motivated to the PG education ?

132 responses